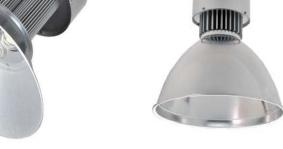

## Features:

- Aluminum reflecting cover with Satin treatment inside & Chrome treatment outside. With Light focus cover & Light spread cover for option and oxidation treatment on surface.
- Aluminum fins conventor
  with tensile aluminum, excellent thermal conductivity & cooling treatment, which can extend lifespan
  of drivers & LED chips.
- Famous Brand LED Chips with BridgeLux LED chips to maximum Lumen output with stable lighting & low light decay long lifespan over 50000 hour.

## **Specifications:**

| MODEL:                | BSKG30R-F3B- 40W       |
|-----------------------|------------------------|
| Input Voltage :       | AC100-240V             |
| Frequency :           | 50/60Hz                |
| Input Power:          | 40 W                   |
| Power Factor (PF) :   | >0.9                   |
| Lumen Output :        | 3400-3600 lm           |
| CCT:                  | 5000-6500K (White)     |
| CRI:                  | >70                    |
| Lifespan :            | 50000 Hr.              |
| Protection Class :    | IP30                   |
| Weight:               | 2.7 kgs.               |
| Dimension :           | dia. 410mm. x L300 mm. |
| Beam Angle :          | 80/90/110 degree       |
| Installation Height : | 3-5M                   |
| Warranty :            | 18 Months              |