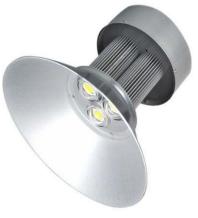

## **LED HIGH BAY LIGHT**

## **BSKG30R-F3B - 40W**

## Features:

- Aluminum reflecting cover with Satin treatment inside & Chrome treatment outside. With Light focus cover & Light spread cover for option and oxidation treatment on surface.
- Aluminum fins conventor
  with tensile aluminum, excellent thermal conductivity & cooling treatment, which can extend lifespan
  of drivers & LED chips.
- Famous Brand LED Chips with BridgeLux LED chips to maximum Lumen output with stable lighting & low light decay long lifespan over 50000 hour.

## **Specifications:**

| MODEL:                | BSKG30R-F3B- 40W       |
|-----------------------|------------------------|
| Input Voltage :       | AC100-240V             |
| Frequency :           | 50/60Hz                |
| Input Power:          | 40 W                   |
| Power Factor (PF) :   | >0.9                   |
| Lumen Output :        | 3400-3600 lm           |
| CCT:                  | 5000-6500K (White)     |
| CRI:                  | >70                    |
| Lifespan :            | 50000 Hr.              |
| Protection Class :    | IP30                   |
| Weight:               | 2.7 kgs.               |
| Dimension :           | dia. 410mm. x L300 mm. |
| Beam Angle :          | 80/90/110 degree       |
| Installation Height : | 3-5M                   |
| Warranty :            | 18 Months              |